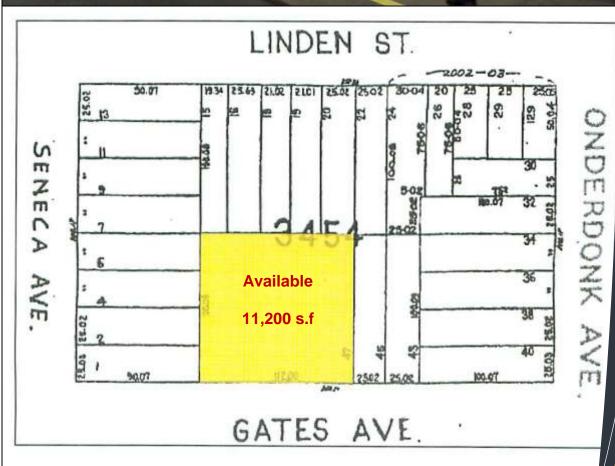

## **Property Highlights:**

- ➤ High density location population within five miles is approximately 2,933,984
- Approximately 11,200 square feet of space.
- > Stable demographic base with a diversified economy.
- > Excellent visibility.