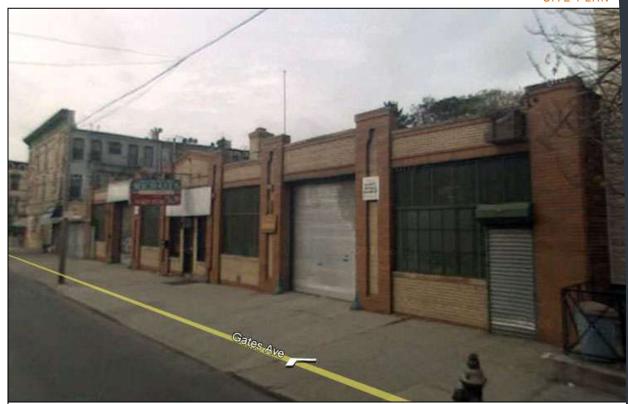

## **Demographics**

Malachite Group LTD makes no guarantees, warranties or representations as to the

omissions, change of price, or conditions, prior sale or lease, or withdrawal without notice.

1815 Gates Avenue

Ridgewood, NY 11385

## **Property Highlights:**

- ➤ High density location population within five miles is approximately 2,933,984
- Approximately 11,200 square feet of space.
- > Stable demographic base with a diversified economy.
- > Excellent visibility.